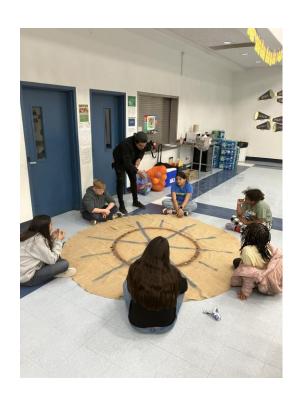

### What Is ASPIRE

What We're About

Youth Services Specialist • Programming includes: tutoring, arts & crafts, reading & comprehension, discussions, STEM Projects, guest speakers, cultural enrichment, sports, strategy games, field trips/outings, and mentoring.

### Youth Services Specialist

- •Staff that work directly with youth in ASPIRE are Youth Services Specialists (YSS).
- •YSS work with the youth at three (3) program sites located exclusively in Westmorland, Heber, & Niland; in rural locations of the Imperial County
- •In addition to these sites, YSS provide programming to the youth in Juvenile Hall (JH), and the local shelter home operated by the Department of Social Services.