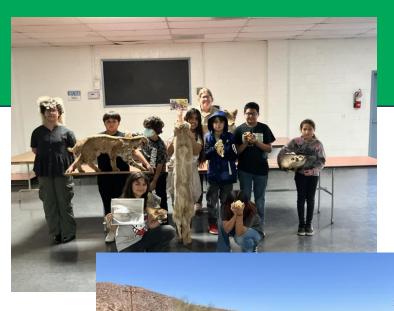

### What Is ASPIRE

What We're About

Youth Services Specialist • Programming includes: tutoring, arts & crafts, reading & comprehension, discussions, STEM Projects, guest speakers, cultural enrichment, sports, strategy games, field trips/outings, and mentoring.