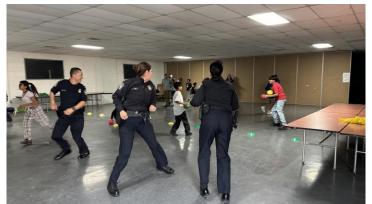

### Juvenile Hall Kitchen

Field Trips

Token Econ

Incentive Points System
Break down to how points are distributed

- -Attendance: 50pts
- Participation: 50pts
- Positive behavior: 25pts
- Homework: 25pts

Allowed to buy premium snacks & trinkets ranging from 25-100 pts.

• Points may also be granted by winning certain activities and/or being extra helpful.