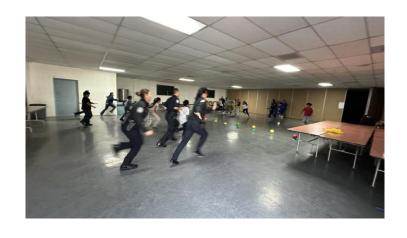

### Juvenile Hall Kitchen

Field Trips

Token Econ

Incentive Points System
Break down to how points are distributed

- -Attendance: 50pts
- Participation: 50pts
- Positive behavior: 25pts
- Homework: 25pts

Allowed to buy premium snacks & trinkets ranging from 25-100 pts.

• Points may also be granted by winning certain activities and/or being extra helpful.