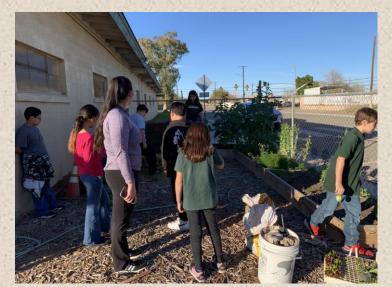

### What Is ASPIRE

What We're About

Youth Services Specialist • Programming includes: tutoring, arts & crafts, reading & comprehension, discussions, STEM Projects, guest speakers, cultural enrichment, sports, strategy games, field trips/outings, and mentoring.