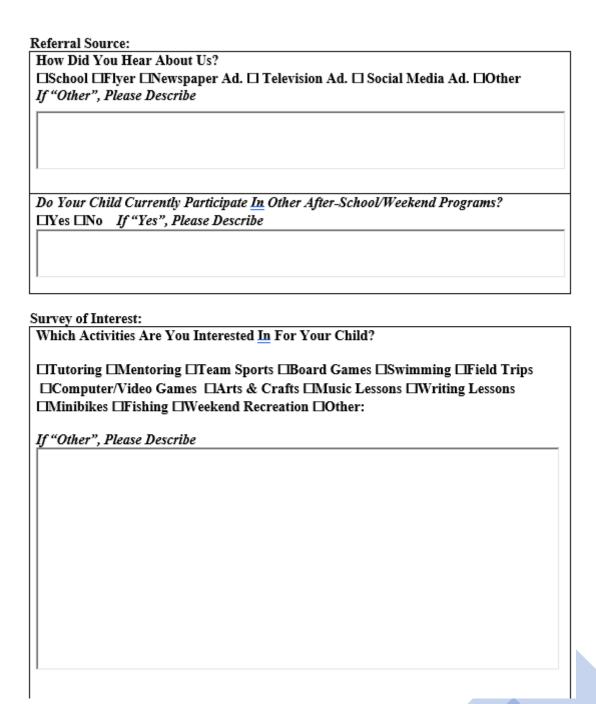

#### **ASPIRE Survey**

After School Program Integrating Recreation & Education

| ١.   | Parent/Guardian Name:                                              |
|------|--------------------------------------------------------------------|
| 2.   | Phone Number:                                                      |
| 3.   | Youth name:                                                        |
| 1.   | Age:                                                               |
| 5.   | Is there a need in your community? YES NO                          |
| 5.   | Do you believe this program will benefit your child? YES NO        |
| 1.   | Is transportation a problem for you? YES NO                        |
| 3.   | Would your child participate in programming on a Saturday? YES NO  |
| )    | How many days a week would work well for your child?               |
|      | D 1                                                                |
|      | D 2                                                                |
|      | □ 3                                                                |
| 0    | ). Would the following hours work well, 3:30-6:30? YES NO          |
| 1    | . Is your child involved in any extracurricular activities? YES NO |
| 12   | 2. Check what would most interest your child?                      |
| 5070 | □ Arts & Crafts                                                    |
|      | □ Sports                                                           |
|      | □ Tutoring                                                         |
|      | □ Field Trips                                                      |
|      | ☐ Guest Speakers                                                   |
|      | □ Mentoring                                                        |
|      | ☐ Table Top Games                                                  |