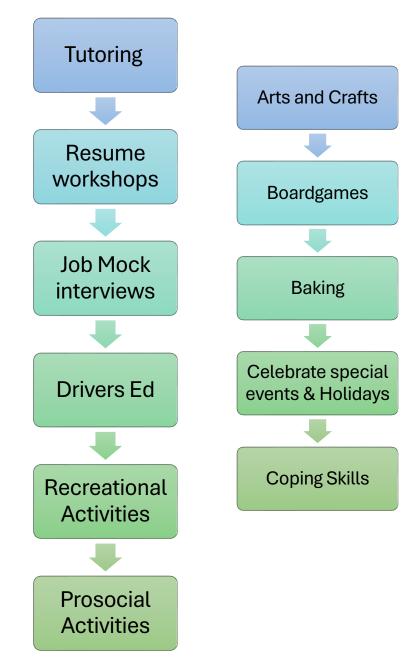

### What Is ASPIRE

What We're About

Youth Services Specialist • Programming includes: tutoring, arts & crafts, reading & comprehension, discussions, STEM Projects, guest speakers, cultural enrichment, sports, strategy games, field trips/outings, and mentoring.