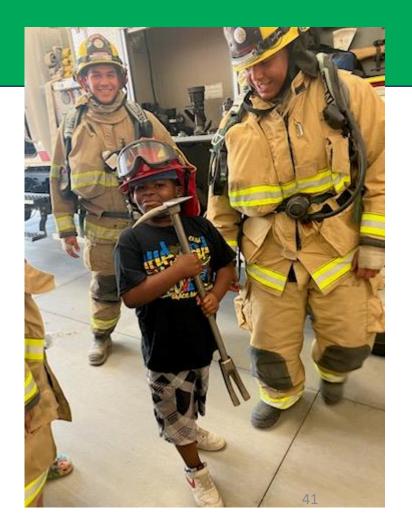

### Juvenile Hall Kitchen

Field Trips

Token Econ

- Provides meals daily to program sites
- Makes unique meals for special occasions (holidays, birthdays)
- Makes special meals for ASPIRE related Juvenile Hall events

### Field Trips

### Token Econ