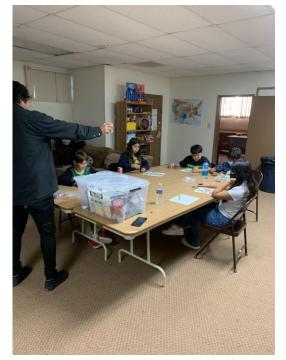

### What Is ASPIRE

What We're About

Youth Services Specialist • Programming includes: tutoring, arts & crafts, reading & comprehension, discussions, STEM Projects, guest speakers, cultural enrichment, sports, strategy games, field trips/outings, and mentoring.

### Youth Services Specialist

- •Staff that work directly with youth in ASPIRE are Youth Services Specialists (YSS).
- •YSS work with the youth at three (3) program sites located exclusively in Westmorland, Heber, & Niland; in rural locations of the Imperial County
- •In addition to these sites, YSS provide programming to the youth in Juvenile Hall (JH), and the local shelter home operated by the Department of Social Services.