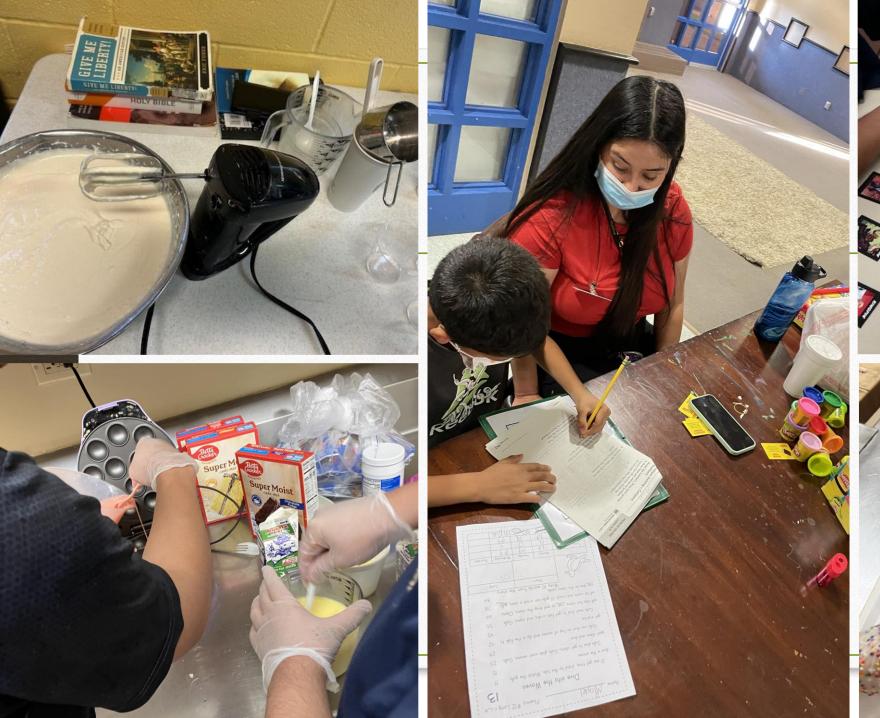

### What Is ASPIRE

What We're About

Youth Services Specialist • Programming includes: tutoring, arts & crafts, reading & comprehension, discussions, STEM Projects, guest speakers, cultural enrichment, sports, strategy games, field trips/outings, and mentoring.