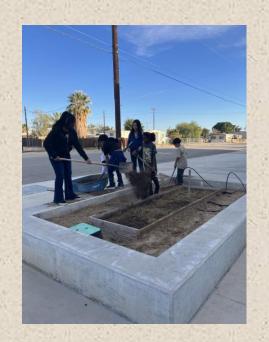

### What Is ASPIRE

What We're About

Youth Services Specialist • Programming includes: tutoring, arts & crafts, reading & comprehension, discussions, STEM Projects, guest speakers, cultural enrichment, sports, strategy games, field trips/outings, and mentoring.