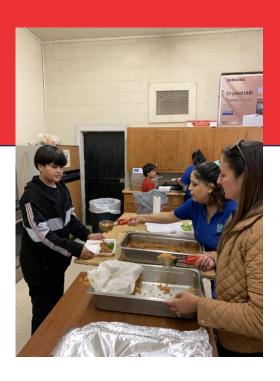

### Juvenile Hall Kitchen

Field Trips

Token Econ

- Provides meals daily to program sites
- Makes unique meals for special occasions (holidays, birthdays)
- Makes special meals for ASPIRE related Juvenile Hall events