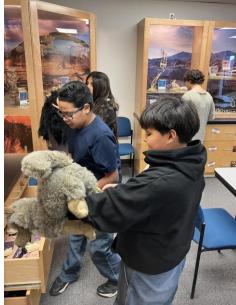

### What Is ASPIRE

What We're About

Youth Services Specialist • Programming includes: tutoring, arts & crafts, reading & comprehension, discussions, STEM Projects, guest speakers, cultural enrichment, sports, strategy games, field trips/outings, and mentoring.