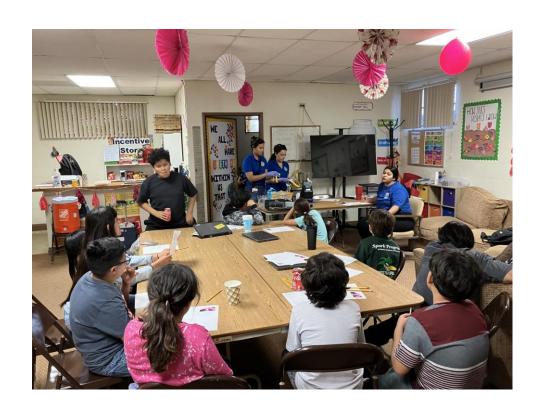

### What Is ASPIRE

What We're About

Youth Services Specialist • Programming includes: tutoring, arts & crafts, reading & comprehension, discussions, STEM Projects, guest speakers, cultural enrichment, sports, strategy games, field trips/outings, and mentoring.