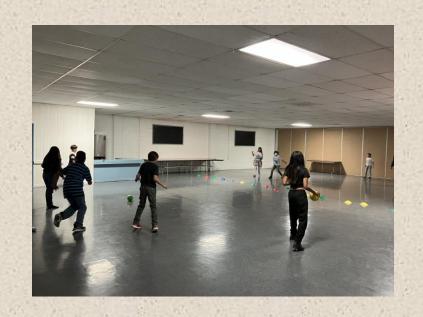

### What Is ASPIRE

What We're About

Youth Services Specialist • Programming includes: tutoring, arts & crafts, reading & comprehension, discussions, STEM Projects, guest speakers, cultural enrichment, sports, strategy games, field trips/outings, and mentoring.