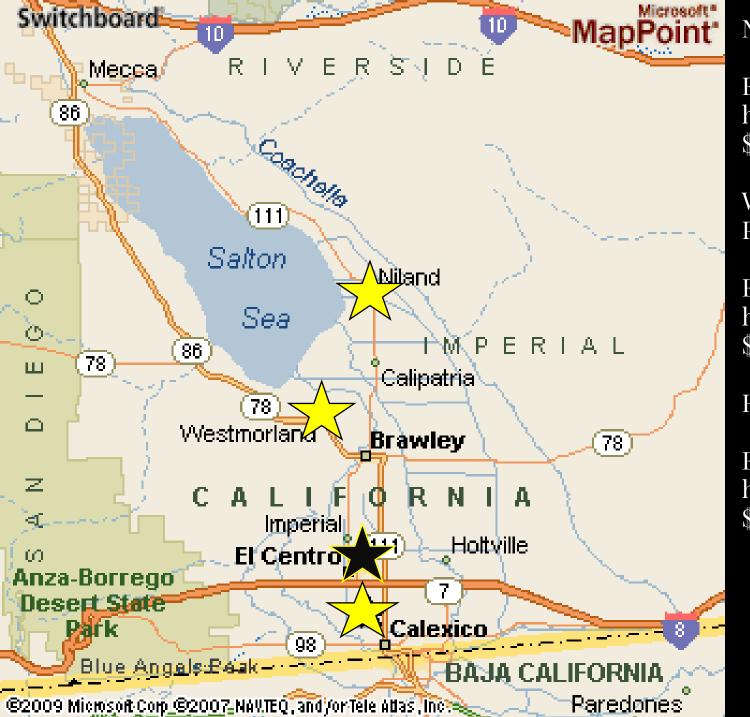

### Youth Services Specialist

- •Staff that work directly with youth in ASPIRE are Youth Services Specialists (YSS).
- •YSS work with the youth at three (3) program sites located exclusively in Westmorland, Heber, & Niland; in rural locations of the Imperial County
- •In addition to these sites, YSS provide programming to the youth in Juvenile Hall (JH), and the local shelter home operated by the Department of Social Services.