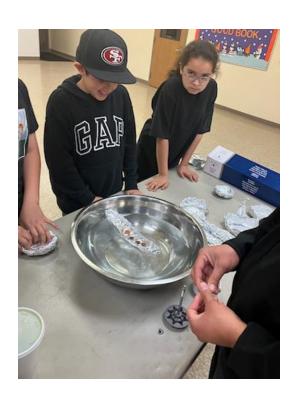

### What Is ASPIRE

What We're About

Youth Services Specialist • Programming includes: tutoring, arts & crafts, reading & comprehension, discussions, STEM Projects, guest speakers, cultural enrichment, sports, strategy games, field trips/outings, and mentoring.