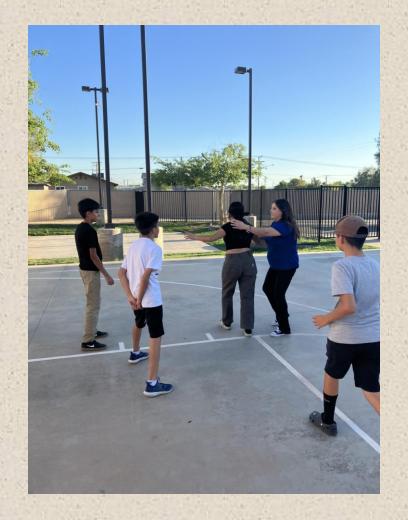

### What Is ASPIRE

What We're About

Youth Services Specialist • Programming includes: tutoring, arts & crafts, reading & comprehension, discussions, STEM Projects, guest speakers, cultural enrichment, sports, strategy games, field trips/outings, and mentoring.