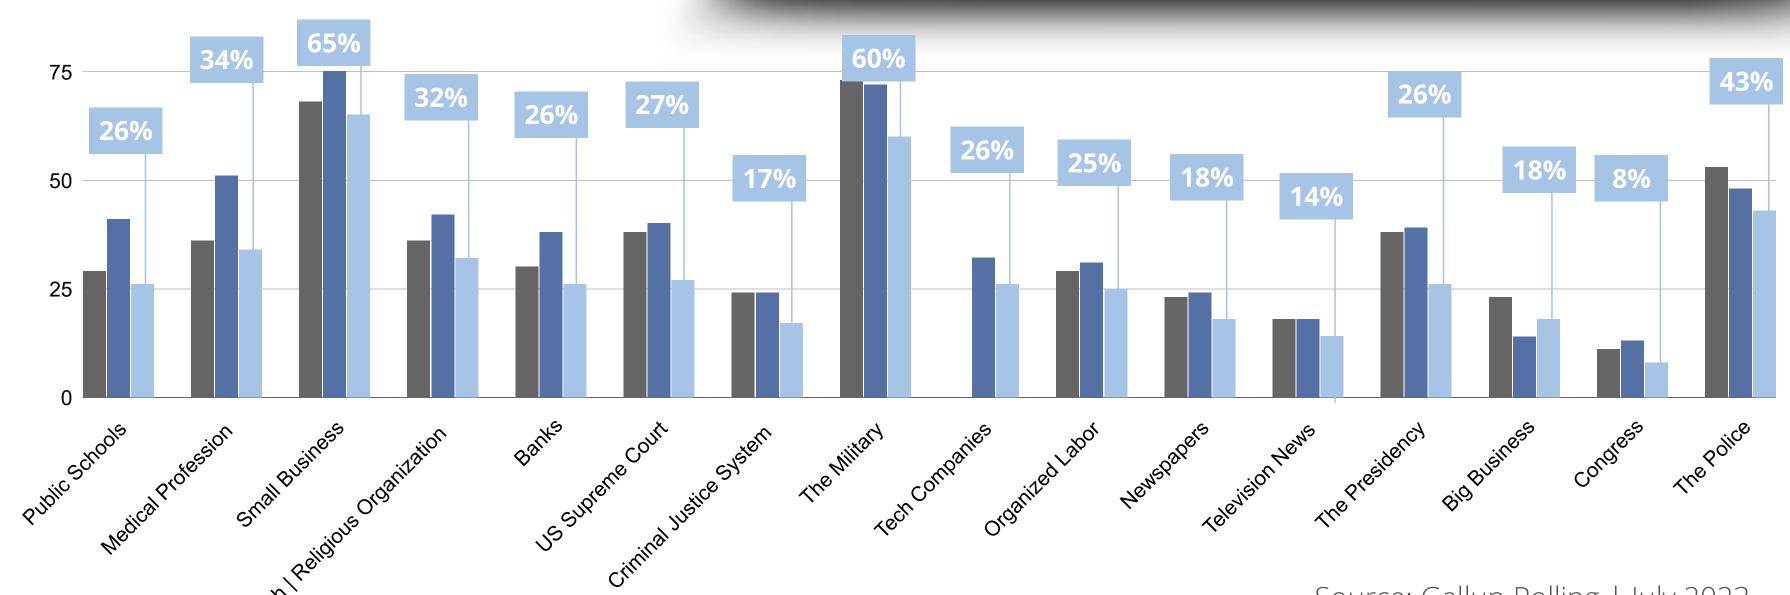

#### **Trust in Major Institutions Survey**

Source: Gallup Polling | July 2023

2019 2020 2023