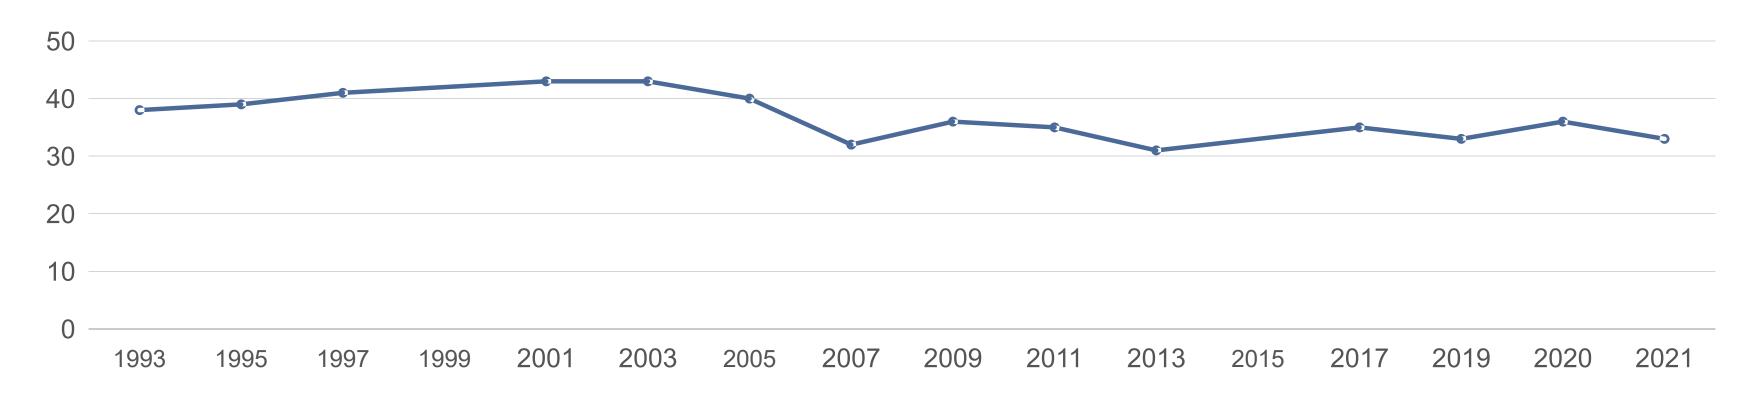

### BUILD CONFIDENCE & TRUST

Average Confidence Ratings for Institutions, (1993-2021).

Average is computed for the 14 institutions Gallup has asked about since 1993.

33% average confidence in 14 major institutions, down from 36% in 2020.