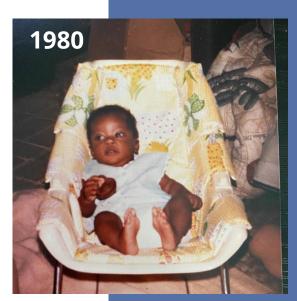

ly.
- 8. Decide Character is King.







### ENCOURAGE & EMPOWER



**Dorothy Boyce**My Adoptive Mother

**Carol Jones**A visit to Confirm Adoption





### BORN WITH DISABILITIES - F.A.S.D.

Children with fetal alcohol syndrome disorder (FASD) are often premature and underweight with small heads and are likely to remain unusually small and thin. Many are mentally [handicapped]. The average IQ of a child with FASD IS 68. They may also experience seizures and a host of other medical and psychological problems that are not outgrown as the child ages.

Hyperactivity and a poor attention span are common problems. Other characteristics of FAS are growth deficiency and central nervous system dysfunctions that lead to impulsivity, memory problems and learning disorders.

-Living Proof, Page 31







Adoption Day 1982



#### ENCOURAGE & EMPOWER



Mom had over **40 Foster Care Children** over the span of 15 years. She **Adopted 6** of us, had **4 of her own**. When she married my step-dad Larry, she gained **3 more daughters**.

Mom's Central Message: We Are Built For More!

At one point, my mom was a single mom of 11 Children.



### BUILD CONFIDENCE & TRUST



Average Confidence Ratings for Institutions, (1993-2021).



Average is computed for the 14 institutions Gallup has asked about since 1993.



33% average confidence in 14 major institutions, down from 36% in 2020.

#### **Trust in Major Institutions Survey**



Source: Gallup Polling | July 2023



2019 2020 2023

#### BUILD CONFIDENCE & TRUST





### BUILD CONFIDENCE & TRUST

Right

Wrongs

**Get Better** 









So