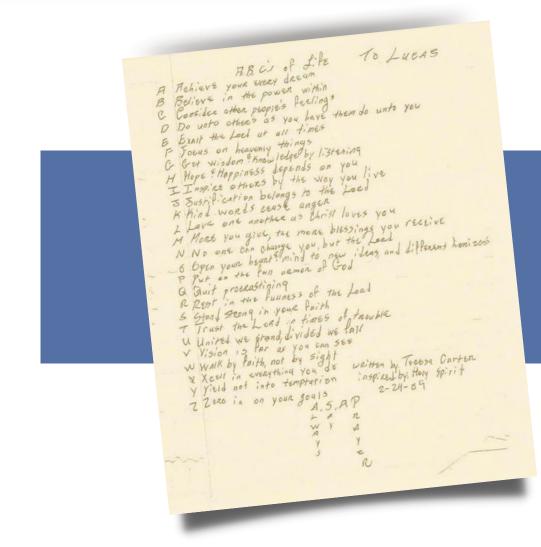

### FOLLOW THE ABC'S OF LIFE

#### FOLLOW THE ABC'S OF LIFE

Intersection | Church Street & Division

Where I met a resident of Orange County Florida, Teresa Carter and received the ABC's of life For the first time.