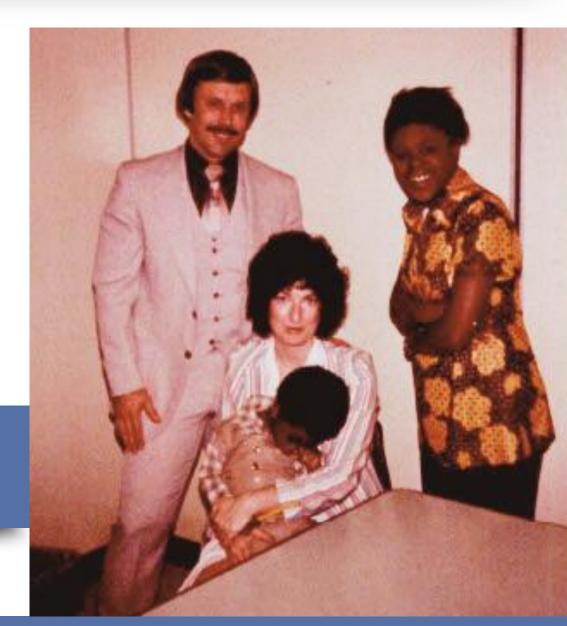

### ENCOURAGE & EMPOWER

**Dorothy Boyce**My Adoptive Mother

**Carol Jones**A visit to Confirm Adoption